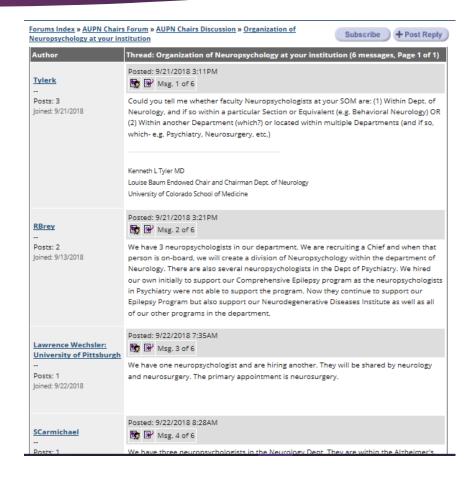

#### **FORUMS**

Welcome to the Forums
You are logged in as MMulally (mmulally@humanbrainmapping.org)

Member List ■ Blogs ■ Member List ■ Blogs

My Threads Private Messages (0) Logout [MMulally]

Forums Index » ANVC Discussion Forum » All Topics

| Thre | ads         | Started By | Replies | Views | Last Post |
|------|-------------|------------|---------|-------|-----------|
|      | ASC atlanta | MMulally   | 0       | 2     | Today @   |
|      |             |            |         |       | 10:52AM   |
|      |             |            |         |       | by        |
|      |             |            |         |       | MMulall   |

This will bring members to the page where they can write, preview and submit their posted topic

| Post New Thread                                                                                                                                                                   |                  |  |  |  |  |
|-----------------------------------------------------------------------------------------------------------------------------------------------------------------------------------|------------------|--|--|--|--|
| Author:ATestAccount                                                                                                                                                               |                  |  |  |  |  |
| Subject:                                                                                                                                                                          |                  |  |  |  |  |
| B ✓ U                                                                                                                                                                             |                  |  |  |  |  |
| Message:                                                                                                                                                                          |                  |  |  |  |  |
| Upload a file from your computer to the server. Click "Browse" to select the file you want to upload. Please note: file name must not contain spaces.  Choose File No file chosen |                  |  |  |  |  |
| ✓ Subscribe me to this thread (you will receive email messages when new messa                                                                                                     | ages are posted) |  |  |  |  |
| Cancel Post                                                                                                                                                                       | Preview >        |  |  |  |  |

# Posting on the ANVC Forum (Cont.)

Users can click the **\*PostReply** to add comments/continue the discussion around that topic